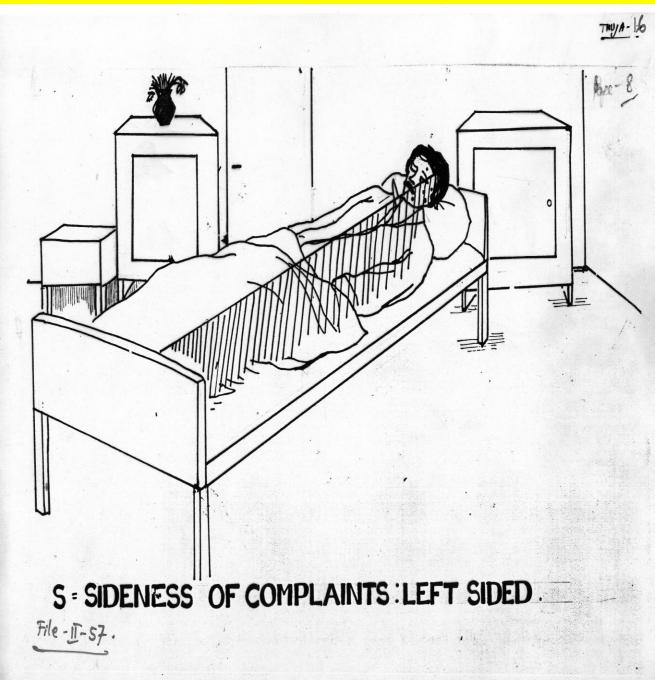

S = Presenting
Thuja
through
'Sycosis'
Suppressed
gonorrhoea

Y = Yields bad effects from vaccination

C = Coition prevented

O = On skin → proliferations

S = Sweat

S = SWEAT: ESPCIALLY ON THE UNCOVERED PARTS, WHEN HE SLEEPS