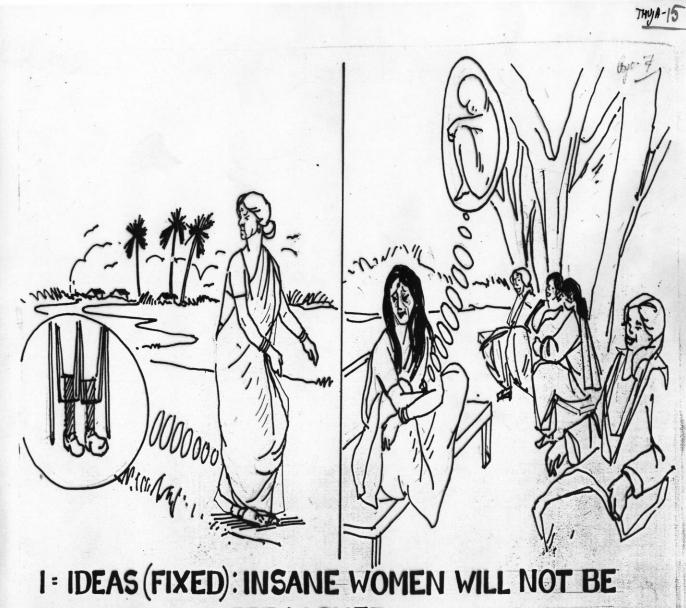

- Live in lie.



#### **GAIT**

When walking, legs feel as if made of wood or glass.



#### **BEHAVIOURAL**

- Shy.
- Sad.
- Depressed.
- Dutiful.
- Over-conscientious.
- Anxious.
- Sluggish.
- Sensitive.
- Fragile (Feeling).
- Secretive.



#### **REACTION TO EMOTIONS**

- Grieving or sad mood: Loathing at life.
- Anxious mood: Fear of strangers.
- Aggressive mood:
   Abusive to
   husband, mother.
- Personality:

   Conceals (Ducks & hides; Live in lie).
- Envious mood: Quarrelsome.
- Miserable nature: Deceitful, sly.



S = Presenting
Thuja
through
'Sycosis'
Suppressed
gonorrhoea



Y = Yields bad effects from vaccination



C = Coition prevented



O = On skin → proliferations



S = Sweat



S = SWEAT: ESPCIALLY ON THE UNCOVERED PARTS, WHEN HE SLEEPS

File:-II-57.

I = Ideas fixed



TOUCHED OR APPROACHED.

File: - I - 57.



#### Warts and moles

**Fibroids** 

**Vaccinosis** 

Rheumatism

**Sinusitis** 

**Hydrogenoid constitution** 





Lax muscles: plumpy appearance

**Look and Diagnose** 

Dark complexion

Unhealthy skin, with warts and moles+++







Pleasure & leisure (ducks & hides)

Possessive, suppressive & manipulative, irritable with the people with whom only feels secure

Natrum Muriaticum wall themselves off. Lycopodium and Silicea will try to avoid things, but Thuja feels trapped and the best thing they can do is conceal themselves

# Mistrust, distorted





#### THUJA

#### Sensitive, polite, grateful





#### **DUALISM**

Conscientious

Secret
Obsession/
Deception
Money





"THERE HE WAS AT THE PAR END OF THE ROOM, DOOGING AMONG THE CRATES"
THUJ