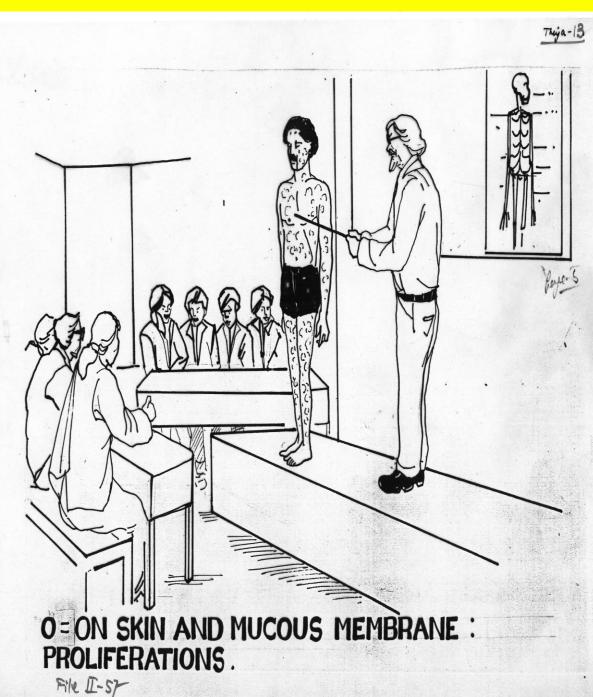

S = Presenting
Thuja
through
'Sycosis'
Suppressed
gonorrhoea

Y = Yields bad effects from vaccination

C = Coition prevented

O = On skin → proliferations

S = Sweat

S = SWEAT: ESPCIALLY ON THE UNCOVERED PARTS, WHEN HE SLEEPS