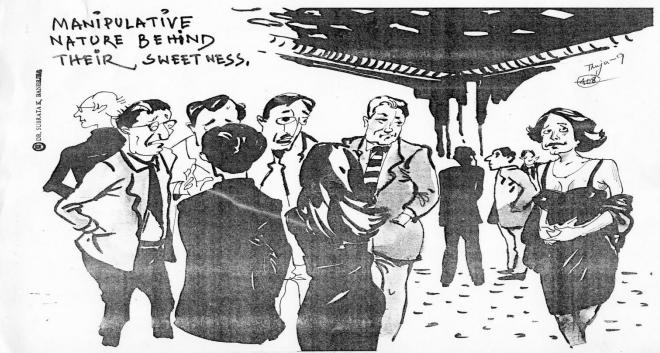

#### **REACTION TO EMOTIONS**

- Grieving or sad mood: Loathing at life.
- Anxious mood: Fear of strangers.
- Aggressive mood:
   Abusive to
   husband, mother.
- Personality:

   Conceals (Ducks & hides; Live in lie).
- Envious mood: Quarrelsome.
- Miserable nature: Deceitful, sly.

Dark complexion

Unhealthy skin, with warts and moles+++

Pleasure & leisure (ducks & hides)

Possessive, suppressive & manipulative, irritable with the people with whom only feels secure

Natrum Muriaticum wall themselves off. Lycopodium and Silicea will try to avoid things, but Thuja feels trapped and the best thing they can do is conceal themselves