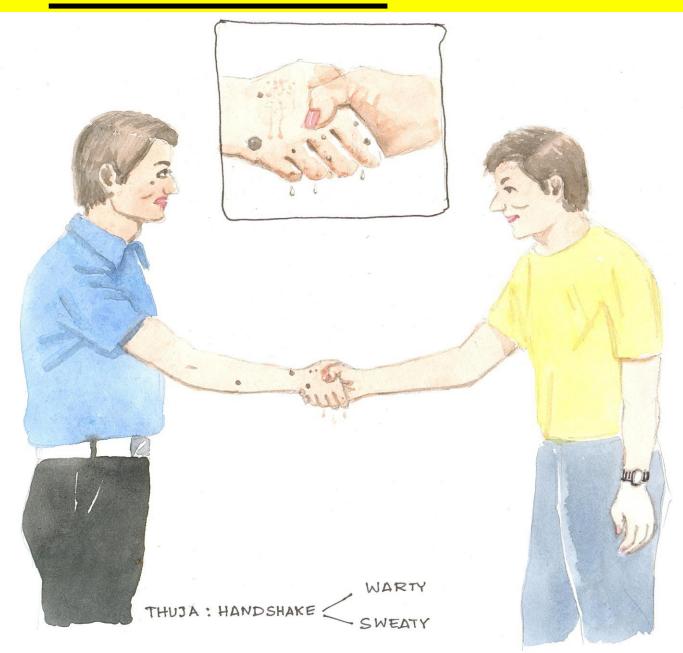

# BEHAVIOURAL MATERIA MEDICA: THUJA

By

#### Dr. Subrata K. Banerjea

**GOLD MEDALIST** 

**B.H.M.S.** (HONOURS IN NINE SUBJECTS OF CALCUTTA UNIVERSITY)

FELLOW: AKADEMIE HOMOOPATHISCHER DEUTSCHER ZENTRALVEREIN (GERMANY)

**DIRECTOR: BENGAL ALLEN MEDICAL INSTITUTE** 

PRINCIPAL: ALLEN COLLEGE OF HOMOEOPATHY, ESSEX, ENGLAND

"SAPIENS", 382, BADDOW ROAD, GREAT BADDOW,

CHELMSFORD, ESSEX CM2 9RA, ENGLAND

Tel & Fax No. 44 (0) 1245 505859

E. Mail No. allencollege@btinternet.com

### **HANDSHAKES**

Sweaty handclasp.



#### **FACE**

- Sneaky look.
- Oily skin, warts on face.
- Perspiration in face, not on the side lain on.
- Formication.
- Greasy.
- Hair, chin, women in, on growth of, child's face.
- Women, in.
- Heat.
- Idiotic.



#### **HAIR**

 Hair dry and droper; fall abruptly; falling out.



#### **VOICE**

- Low pitched.
- Suppressive or concealing (low murmuring tone).
- Manipulative and sleazy.
- Speech –
   monosyllable,
   answering slowly.



#### NAIL

- Thick, wavy, corrugated.
- Longitudinal or horizontal ridges on nails.
- Fingernails brittle.
- Crumbling toe nails.
- Corrugated; distorted.
- Hang Nails.



#### **DRESS**

Thija (3) THUJA: DUCKS AND HIDES, CONCEALS.

• Attractive.

#### **GESTURE**

- Oily, greasy skin.
- Flesh, roundedHairy++.
- Warty excrescences.
- Secretive.
- Fi