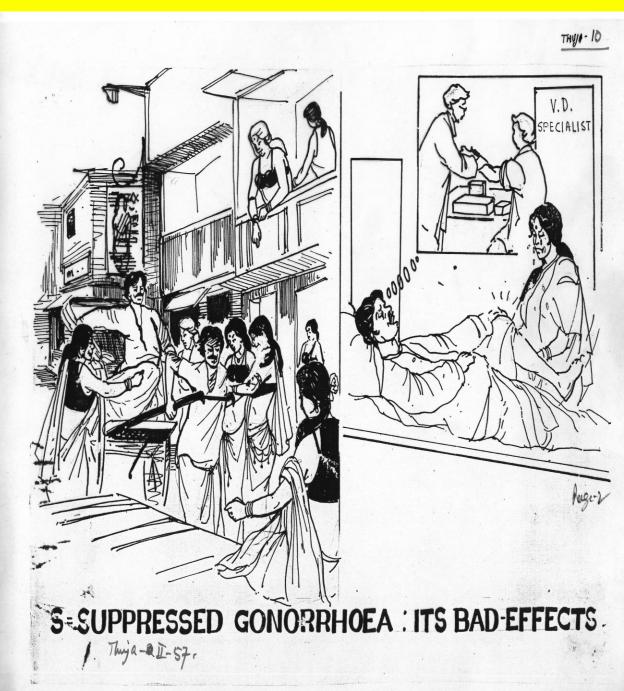

S = Presenting
Thuja
through
'Sycosis'
Suppressed
gonorrhoea

Y = Yields bad effects from vaccination

C = Coition prevented

O = On skin → proliferations

S = Sweat

S = SWEAT: ESPCIALLY ON THE UNCOVERED PARTS, WHEN HE SLEEPS

File:-II-57.

I = Ideas fixed

TOUCHED OR APPROACHED.

File: - I - 57.