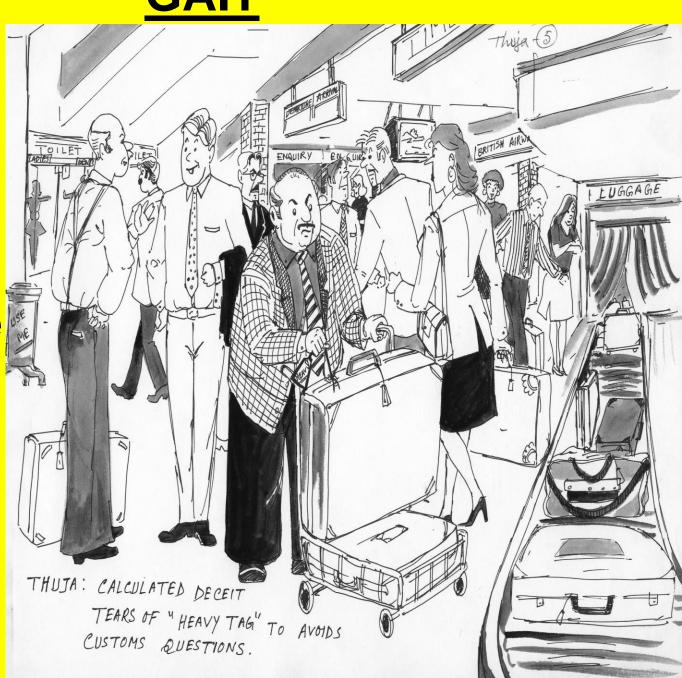

exposed parts.
- Can be shy, timid.
- Lax muscles Ganeshji (Trunk God appearance).
- Heavy Trunk.
- Short neck.
- Thin limbs.
- Greasy skin.
- Irregular teeth.
- Pandulous abdomen.



#### **MAKING APPOINTMENT**

- Non flexible about time, wants an appointment at 6 p.m. on Saturday and will tell you that his previous homoeopath was so accommodating ("live in lie")!
- Will appear on time on the day of appointment!



#### **LOOK AND DIAGNOSE**

Lax muscles: plumpy appearance.

Dark complexion.

 Unhealthy skin, with warts and moles+++.



#### SIT & BEHAVE

Concealing.

Non flexible.

Isolation.



#### **PERSONALITY**

- Rigid.
- Conceals.
- Low self-esteem emphatic.
- Sensitive, sincere.
- Obsessions.
- Live in lie.



#### **GAIT**

When walking, legs feel as if made of wood or glass.



#### **BEHAVIOURAL**

- Shy.
- Sad.
- Depressed.
- Dutiful.
- Over-conscientious.
- Anxious.
- Sluggish.
- Sensitive.
- Fragile (Feeling).
- Secretive.



#### **REACTION TO EMOTIONS**

- Grieving or sad mood: Loathing at life.
- Anxious mood: Fear of strangers.
- Aggressive mood:
   Abusive to
   husband, mother.
- Personality:

   Conceals (Ducks & hides; Live in lie).
- Envious mood: Quarrelsome.
- Miserable nature: Deceitful, sly.



S = Presenting
Thuja
through
'Sycosis'
Suppressed
gonorrhoea



Y = Yields bad effects from vaccination



C = Coition prevented



O = On skin → proliferations



S = Sweat



S = SWEAT: ESPCIALLY ON THE UNCOVERED PARTS, WHEN HE SLEEPS

File:-II-57.

I = Ideas fixed



TOUCHED OR APPROACHED.

File: - I - 57.



#### Warts and moles

**Fibroids** 

**Vac