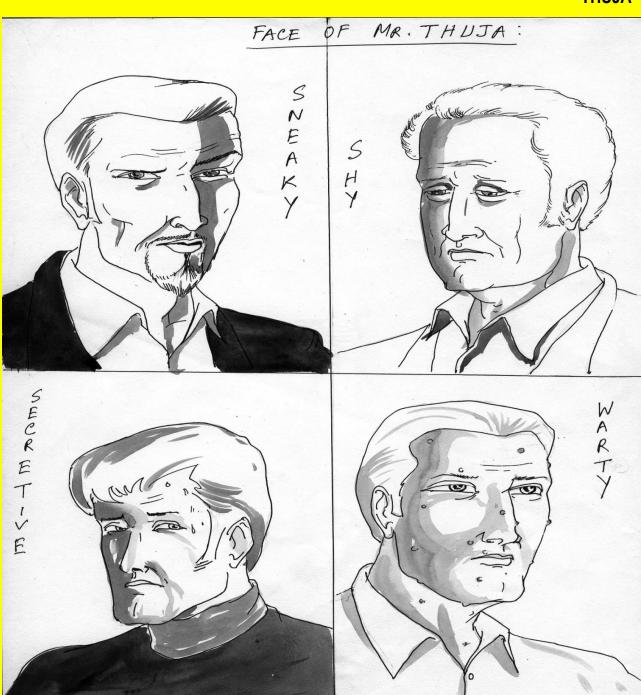

#### **FACE**

- Sneaky look.
- Oily skin, warts on face.
- Perspiration in face, not on the side lain on.
- Formication.
- Greasy.
- Hair, chin, women in, on growth of, child's face.
- Women, in.
- Heat.
- Idiotic.

#### **GESTURE**

- Oily, greasy skin.
- Flesh, roundedHairy++.
- Warty excrescences.
- Secretive.
- Fixed even tears remain fixed in the eye.
- Cannot make a straight request, always on guard.

#### **LOOK AND DIAGNOSE**

Lax muscles: plumpy appearance.

Dark complexion.

 Unhealthy skin, with warts and moles+++.

# **Sneaky**

## **Sleazy**

#### Deceitful