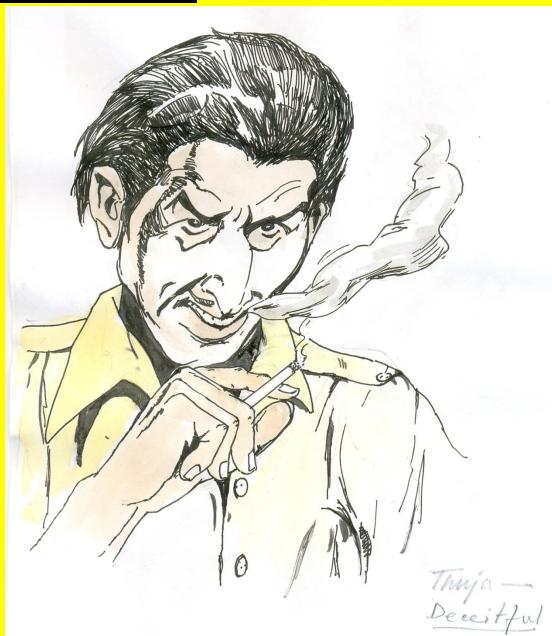

he side lain on.
- Formication.
- Greasy.
- Hair, chin, women in, on growth of, child's face.
- Women, in.
- Heat.
- Idiotic.



#### **HAIR**

 Hair dry and droper; fall abruptly; falling out.



#### **VOICE**

- Low pitched.
- Suppressive or concealing (low murmuring tone).
- Manipulative and sleazy.
- Speech –
   monosyllable,
   answering slowly.



#### NAIL

- Thick, wavy, corrugated.
- Longitudinal or horizontal ridges on nails.
- Fingernails brittle.
- Crumbling toe nails.
- Corrugated; distorted.
- Hang Nails.



#### **DRESS**

Thija (3) THUJA: DUCKS AND HIDES, CONCEALS.

• Attractive.

#### **GESTURE**

- Oily, greasy skin.
- Flesh, roundedHairy++.
- Warty excrescences.
- Secretive.
- Fixed even tears remain fixed in the eye.
- Cannot make a straight request, always on guard.



#### **TONGUE**

- Nodosities.
- Tip of tongue very painful.
- White blisters on side close to tooth, painfully sore.
- Varicose veins on tongue and mouth.



#### **APPEARANCE**

- Pendulous breasts and abdomen – plump!
- Overweight wants loose clothing;
- Sweating on exposed parts.
- Can be shy, timid.
- Lax muscles Ganeshji (Trunk God appearance).
- Heavy Trunk.
- Short neck.
- Thin limbs.
- Greasy skin.
- Irregular teeth.
- Pandulous abdomen.



#### **MAKING APPOINTMENT**

- Non flexible about time, wants an appointment at 6 p.m. on Saturday and will tell you that his previous homoeopath was so accommodating ("live in lie")!
- Will appear on time on the day of appointment!



#### **LOOK AND DIAGNOSE**

Lax muscles: plumpy appearance.

Dark complexion.

 Unhealthy skin, with warts a