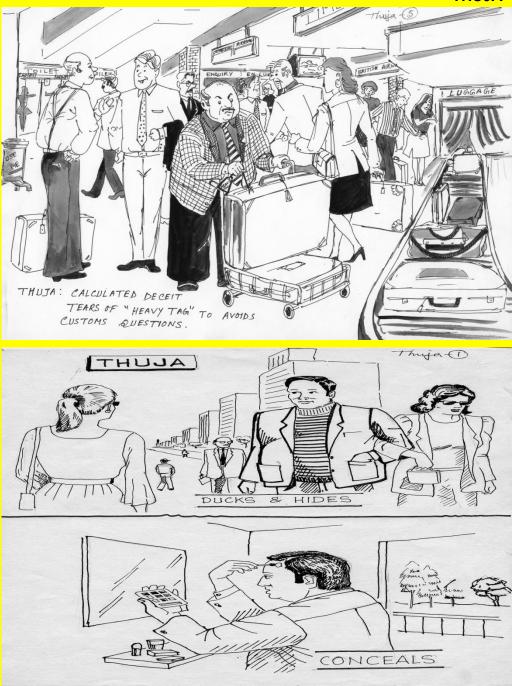

#### **DRESS**

Thija (3) THUJA: DUCKS AND HIDES, CONCEALS.

• Attractive.

# Secret Obsession / Deception Money

Sex Stalker

Relationship

**Alcohol** 

Pleasure & leisure (ducks & hides)

**Drugs** 

Ducks&Hides