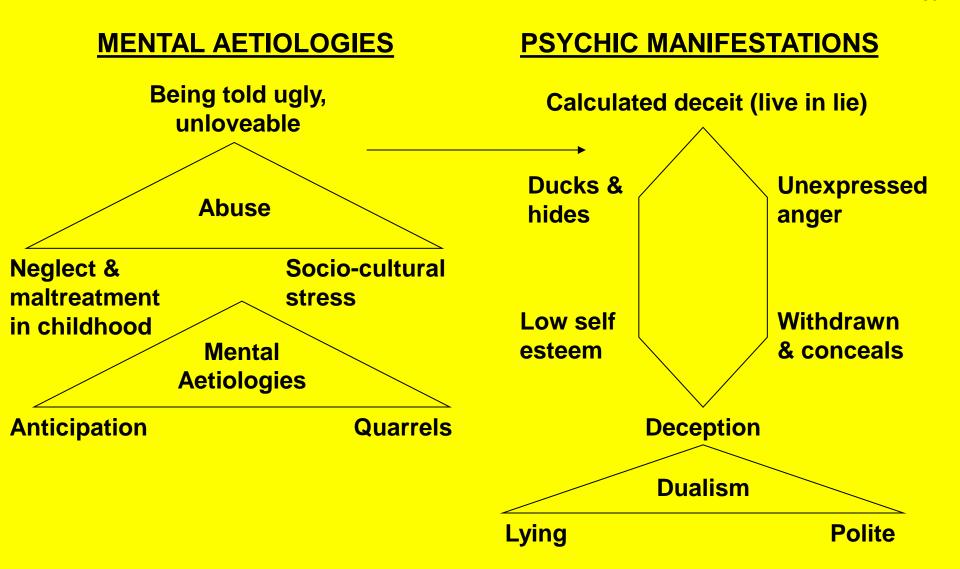

#### **PERSONALITY**

- Rigid.
- Conceals.
- Low self-esteem emphatic.
- Sensitive, sincere.
- Obsessions.
- Live in lie.

#### **BEHAVIOURAL**

- Shy.
- Sad.
- Depressed.
- Dutiful.
- Over-conscientious.
- Anxious.
- Sluggish.
- Sensitive.
- Fragile (Feeling).
- Secretive.

#### **REACTION TO EMOTIONS**

- Grieving or sad mood: Loathing at life.
- Anxious mood: Fear of strangers.
- Aggressive mood:
   Abusive to
   husband, mother.
- Personality:

   Conceals (Ducks & hides; Live in lie).
- Envious mood: Quarrelsome.
- Miserable nature: Deceitful, sly.

#### **DUALISM**

Conscientious

Secret
Obsession/
Deception
Money

"THERE HE WAS AT THE PAR END OF THE ROOM, DOOGING AMONG THE CRATES"
THUJA -JEKYLL