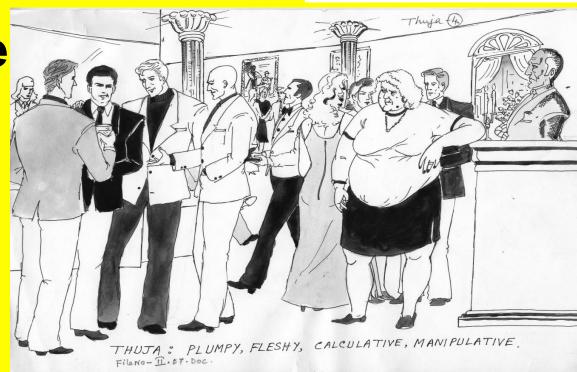

#### **APPEARANCE**

- Pendulous breasts and abdomen – plump!
- Overweight wants loose clothing;
- Sweating on exposed parts.
- Can be shy, timid.
- Lax muscles Ganeshji (Trunk God appearance).
- Heavy Trunk.
- Short neck.
- Thin limbs.
- Greasy skin.
- Irregular teeth.
- Pandulous abdomen.

#### **LOOK AND DIAGNOSE**

Lax muscles: plumpy appearance.

Dark complexion.

 Unhealthy skin, with warts and moles+++.

#### Warts and moles

**Fibroids** 

**Vaccinosis** 

Rheumatism

**Sinusitis** 

**Hydrogenoid constitution** 

Lax muscles: plumpy appearance

**Look and Diagnose** 

Dark complexion

Unhealthy skin, with warts and moles+++

Pleasure & leisure (ducks & hides)

Possessive, suppressive & manipulative, irritable with the people with whom only feels secure

Natrum Muriaticum wall themselves off. Lycopodium and Silicea will try to avoid things, but Thuja feels trapped and the best thing they can do is conceal themselves