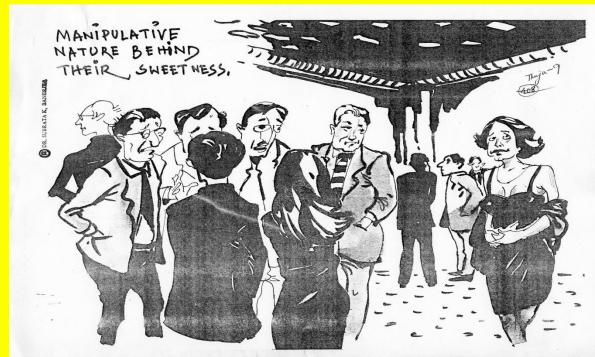

#### **REACTION TO EMOTIONS**

- Grieving or sad mood: Loathing at life.
- Anxious mood: Fear of strangers.
- Aggressive mood:
   Abusive to
   husband, mother.
- Personality:

   Conceals (Ducks & hides; Live in lie).
- Envious mood: Quarrelsome.
- Miserable nature: Deceitful, sly.

Dark complexion

Unhealthy skin, with warts and moles+++

Pleasure & leisure (ducks & hides)

Possessive, suppressive & manipulative, irritable with the people with whom only feels secure

Natrum Muriaticum wall themselves off. Lycopodium and Silicea will try to avoid things, but Thuja feels trapped and the best thing they can do is conceal themselves