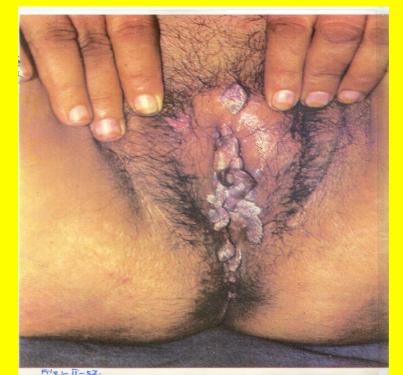

#### Warts and moles

**Fibroids** 

**Vaccinosis** 

Rheumatism

**Sinusitis** 

**Hydrogenoid constitution** 

Lax muscles: plumpy appearance

**Look and Diagnose** 

Dark complexion

Unhealthy skin, with warts and moles+++

Pleasure & leisure (ducks & hides)

Possessive, suppressive & manipulative, irritable with the people with whom only feels secure

Natrum Muriaticum wall themselves off. Lycopodium and Silicea will try to avoid things, but Thuja feels trapped and the best thing they can do is conceal themselves