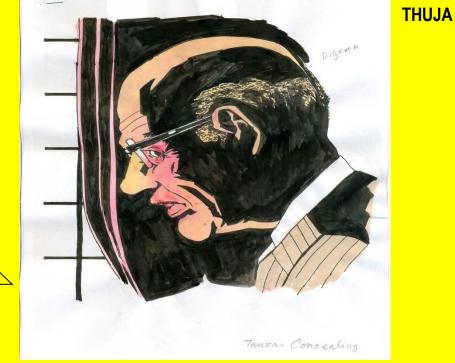

#### **DRESS**

Thija (3) THUJA: DUCKS AND HIDES, CONCEALS.

• Attractive.

#### SIT & BEHAVE

Concealing.

Non flexible.

Isolation.

#### **PERSONALITY**

- Rigid.
- Conceals.
- Low self-esteem emphatic.
- Sensitive, sincere.
- Obsessions.
- Live in lie.

#### **REACTION TO EMOTIONS**

- Grieving or sad mood: Loathing at life.
- Anxious mood: Fear of strangers.
- Aggressive mood:
   Abusive to
   husband, mother.
- Personality:

   Conceals (Ducks & hides; Live in lie).
- Envious mood: Quarrelsome.
- Miserable nature: Deceitful, sly.