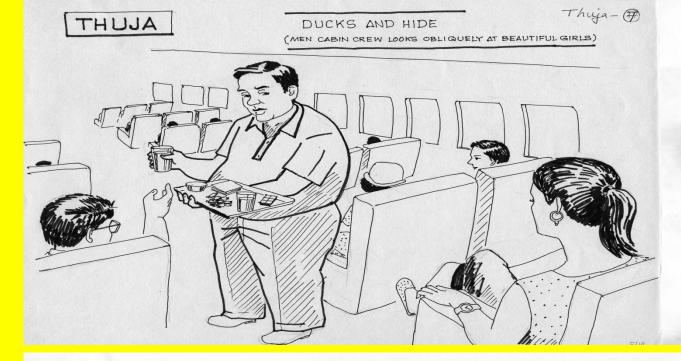

Dark complexion

Unhealthy skin, with warts and moles+++

Pleasure & leisure (ducks & hides)

Possessive, suppressive & manipulative, irritable with the people with whom only feels secure

Natrum Muriaticum wall themselves off. Lycopodium and Silicea will try to avoid things, but Thuja feels trapped and the best thing they can do is conceal themselves