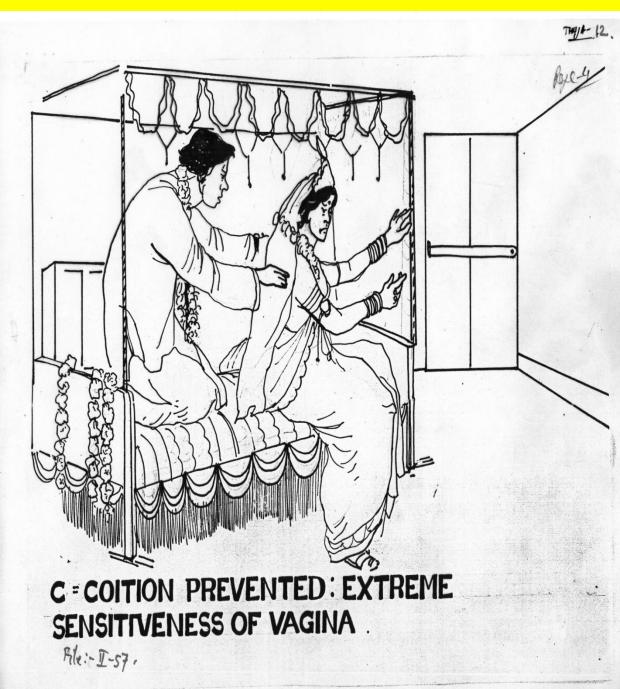

S = Presenting
Thuja
through
'Sycosis'
Suppressed
gonorrhoea

Y = Yields bad effects from vaccination

C = Coition prevented

O = On skin → proliferations

S = Sweat

S = SWEAT: ESPCIALLY ON THE UNCOVERED PARTS, WHEN HE SLEEPS