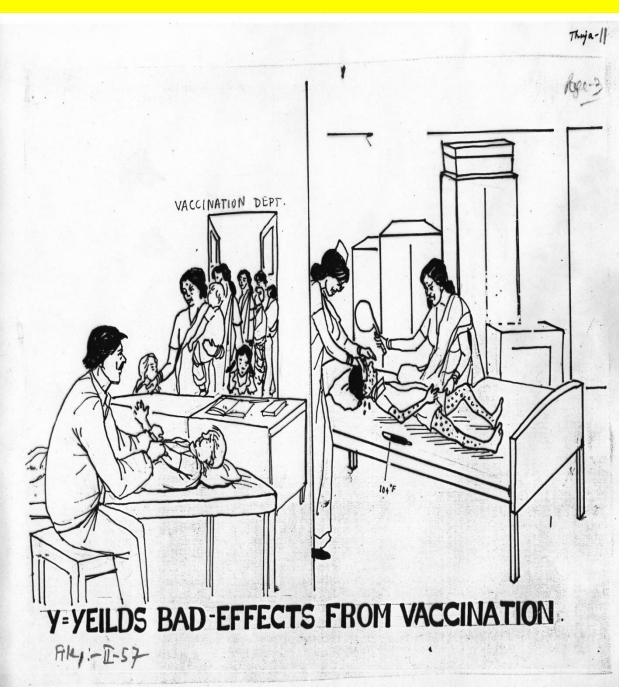

S = Presenting
Thuja
through
'Sycosis'
Suppressed
gonorrhoea

Y = Yields bad effects from vaccination

C = Coition prevented

O = On skin → proliferations

S = Sweat

S = SWEAT: ESPCIALLY ON THE UNCOVERED PARTS, WHEN HE SLEEPS