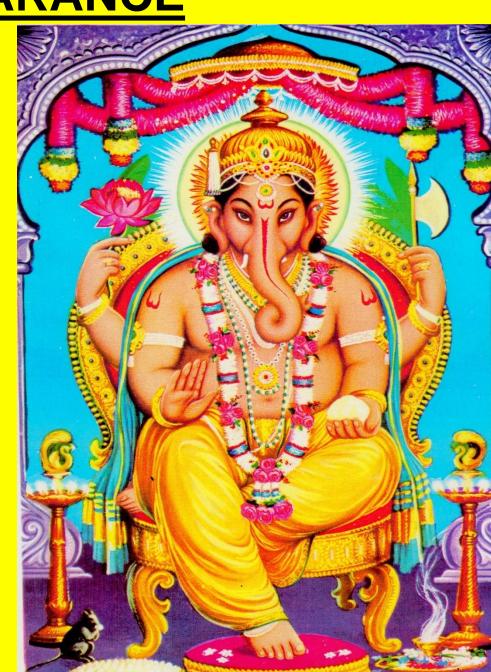

#### **APPEARANCE**

- Pendulous breasts and abdomen – plump!
- Overweight wants loose clothing;
- Sweating on exposed parts.
- Can be shy, timid.
- Lax muscles Ganeshji (Trunk God appearance).
- Heavy Trunk.
- Short neck.
- Thin limbs.
- Greasy skin.
- Irregular teeth.
- Pandulous abdomen.