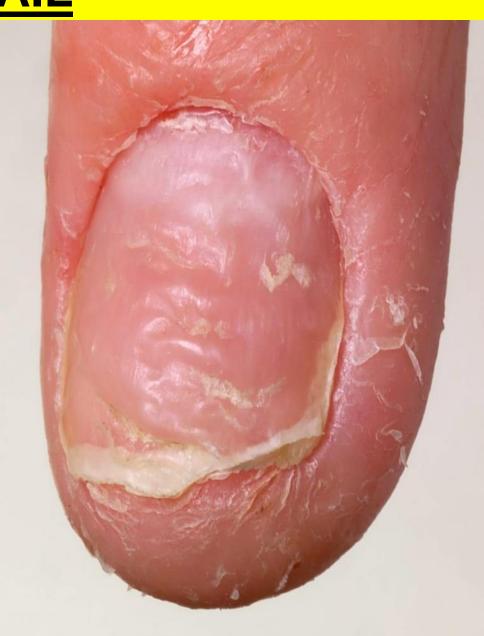

#### NAIL

- Thick, wavy, corrugated.
- Longitudinal or horizontal ridges on nails.
- Fingernails brittle.
- Crumbling toe nails.
- Corrugated; distorted.
- Hang Nails.