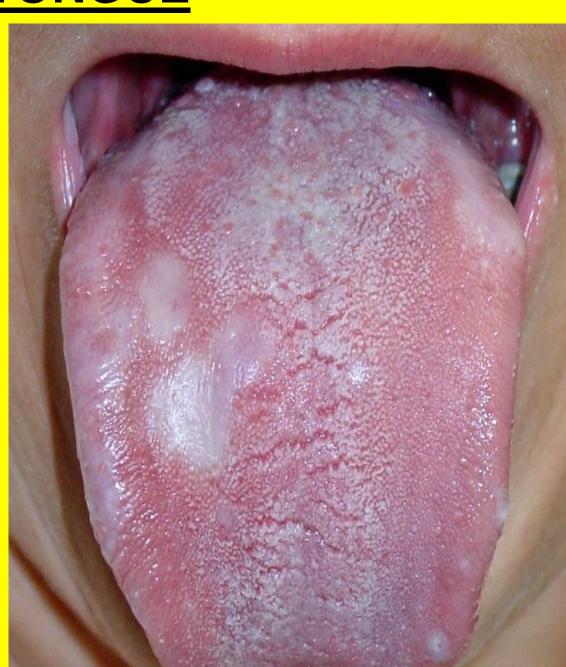

#### **TONGUE**

- Nodosities.
- Tip of tongue very painful.
- White blisters on side close to tooth, painfully sore.
- Varicose veins on tongue and mouth.