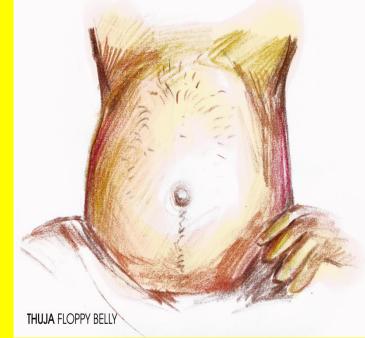

#### **APPEARANCE**

- Pendulous breasts and abdomen – plump!
- Overweight wants loose clothing;
- Sweating on exposed parts.
- Can be shy, timid.
- Lax muscles Ganeshji (Trunk God appearance).
- Heavy Trunk.
- Short neck.
- Thin limbs.
- Greasy skin.
- Irregular teeth.
- Pandulous abdomen.

#### **LOOK AND DIAGNOSE**

Lax muscles: plumpy appearance.

Dark complexion.

 Unhealthy skin, with warts and moles+++.

#### Warts and moles

**Fibroids** 

**Vaccinosis** 

Rheumatism

**Sinusitis** 

**Hydrogenoid constitution** 

Lax muscles: plumpy appearance

**Look and Diagnose** 

Dark complexion

Unhealthy skin, with warts and moles+++

Pleasure & leisure (ducks & hides)

Possessive, suppressive & manipulative, irritable with the people with whom only feels secure

Natrum Muriaticum wall themselves off. Lycopodium and Silicea will try to avoid things, but Thuja feels trapped and the best thing they can do is conceal themselves