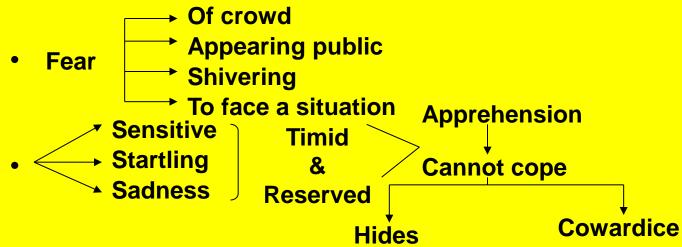

### 6 APPREHENSIVE

### **ARGENTUM NIT.**

AnxietyOn wakingFearWhen alone

Apprehension

Anticipation of an engagement

Lack self confidence

Fear

**Apprehension** 

Dread of being alone

Ameliorated in company

- Frightened easily → Lachrimal
- Sensitive

  Anxious & worry 

  Nervousness agg. at night
- Lacks self-confidence → Forsaken.
- Mental Modalities: Aggravation: Unusual mental exertion, apprehension.

**ARG.NIT APPREHENSIVE-WORRIED** 