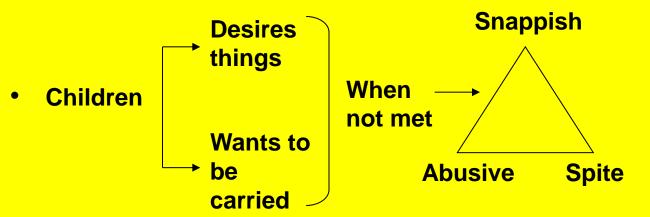

## 6 ABUSIVE

### **CHAMOMILLA**

Abusive, insulling < before menses.</li>

- Abusive → excitement aggravates.
- Coffee aggravates → Oversensitive → Abusive.

 Mental Modalities: Aggravation: After a fit of anger of mother.

### **NUX VOMICA**

Anger with violence
Abusive

**Destructive (breaks, hits throws)** 

 Deception → Mortification Anger

Abusive

Mental exertion aggravates

**Mischievous** 

Abusive ← Desire to kill

**Obstinate** 

 Efficiency Order Slow workers When not meet the standard

Angry → Abusive

Fault finding
Unresolved anger
Jealousy

Anger →
Impatient →
Abusive

 Mental Modalities: Aggravation: Mental exertion, anger, music, emotion, anxiety worry.