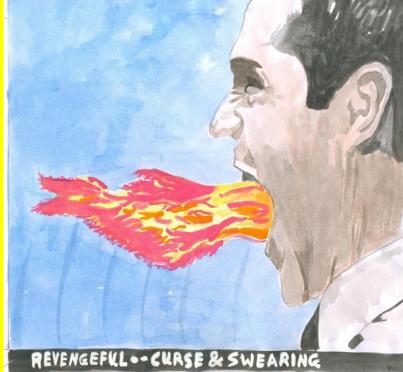

### **LYSSIN**

**Desire to bite** 

Abusive Cursing & swearing

Abusive after drinking.

TATOOED ABUSIVE

### **NITRIC ACID**

Abusive

Cursing & swearing.

Hatred.

Revengeful.

- Discontented, dissatisfied → Abusive.
- Violent rage & stubborn, consolation aggravates

- Unmoved by apology → Abusive.
- Abusive, aggravated from exerting mind.
- Mental Modalities:- Aggravation: Long lasting anxiety, over exertion, for nursing a sick, loss of dearest friend.