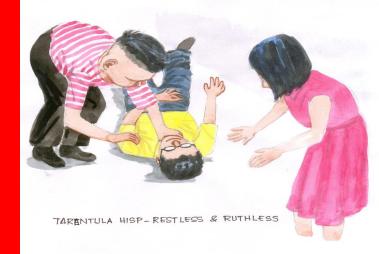

### **TARENTULA**

When touched

**Anger** When touched → Mischievous

**Bites** 

**Abusive** 

**Destructive** (of cloths)

Restlessness

**Disobedience** 

Quarrelsome

**Better by** music

- Striking himself.
- Obstinate → Fruitlessly busy.
- Indifference: < aggravates after mid-day, from 3 p.m.