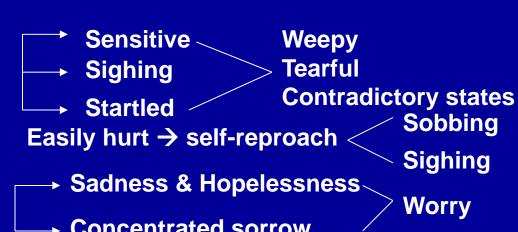

### **IGNATIA**

**Apprehension Anxiety** < **Fear** 

Night, during menses

**Desires solitude** 

**Aversion to** company

Silent grief

**Mental exertion** aggravates

**Hypochondriac** 

**Hysteric** 

**Indecisive** 

Contradiction

**Consolation** 

Aggravates

Concentrated sorrow

Mental Modalities: Aggravation: Rage, grief, anger, mental exertion, effect of bad news, reserved displeasure, shame, mortification.