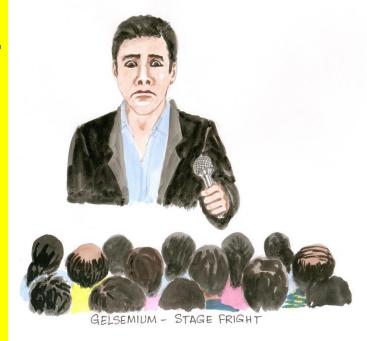

### **GELSEMIUM**

- Anticipation In singers & speakers
  - <mark>→Stage fright</mark>
- Anticipation of an engagement
  - From downward motion
- Desire solitude → Hides
- Sluggish
  Slow thinking
  Silent grief

**Apprehensive** 

- → Loosing
- control

Aggravation: From emotion or excitement, from bad news, when thinking of his ailments.

**Amelioration: From remaining quiet.** 

GELSEMIUM - FEAR OF CROWD - APPREHENSIVE