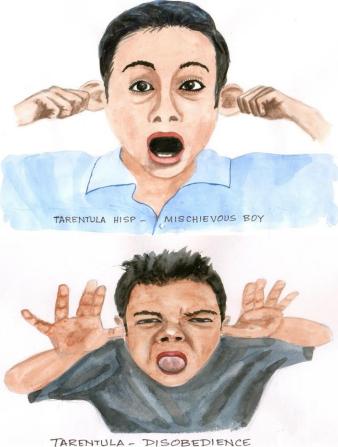

### **TARENTULA**

When touched

**Anger** When touched → Mischievous

**Bites** 

**Abusive** 

**Destructive** (of cloths)

Restlessness

**Disobedience** 

Quarrelsome

**Better by** music

- Striking himself.
- Obstinate → Fruitlessly busy.
- Indifference: < aggravates after mid-day, from 3 p.m.

### **TUBERCULINUM**

Vindictive

Offended, gets
 upset easily
 against wall

Impatient → Discontented:
 Aggravates before menses

Grumbling (III-tempered

Aggravation from exertion (physical & mental

Irritable
 Moaning
 Obstinate

Rage, pulls hair
→ Mood swings

**Abusive** 

TUBERCULINUM TUB-haughty-rude-abusive