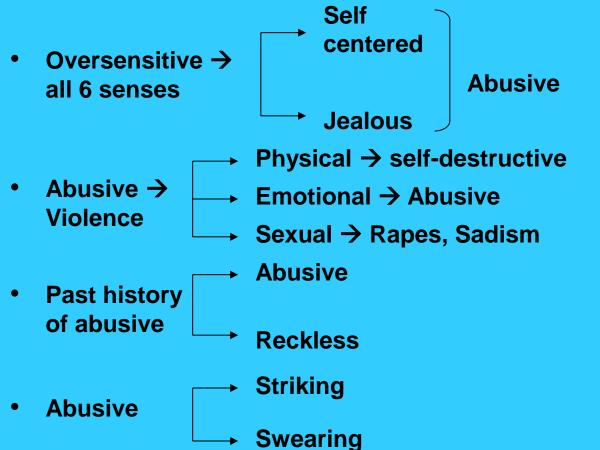

## 6 ABUSIVE

### **CHAMOMILLA**

Abusive, insulling < before menses.</li>

- Abusive → excitement aggravates.
- Coffee aggravates → Oversensitive → Abusive.

 Mental Modalities: Aggravation: After a fit of anger of mother.

### **LYSSIN**

**Desire to bite** 

Abusive Cursing & swearing

Abusive after drinking.

TATOOED ABUSIVE

### **NITRIC ACID**

Abusive

Cursing & swearing.

Hatred.

Revengeful.

- Discontented, dissatisfied → Abusive.
- Violent rage & stubborn, consolation aggravates

- Unmoved by apology → Abusive.
- Abusive, aggravated from exerting mind.
- Mental Modalities:- Aggravation: Long lasting anxiety, over exertion, for nursing a sick, loss of dearest friend.

### **NUX VOMICA**

Anger with violence
Abusive

**Destructive (breaks, hits throws)** 

 Deception → Mortification Anger

Abusive

Mental exertion aggravates

**Mischievous** 

Abusive ← Desire to kill

**Obstinate** 

 Efficiency Order Slow workers When not meet the standard

Angry → Abusive

Fault finding
Unresolved anger
Jealousy

Anger →
Impatient →
Abusive

 Mental Modalities: Aggravation: Mental exertion, anger, music, emotion, anxiety worry.

### **TARENTULA**

When touched

**Anger** When touched → Mischievous

**Bites** 

**Abusive** 

**Destructive** (of cloths)

Restlessness

**Disobedience** 

Rage, pulls hair
→ Mood swings

**Abusive** 

TUBERCULINUM TUB-haughty-rude-abusive