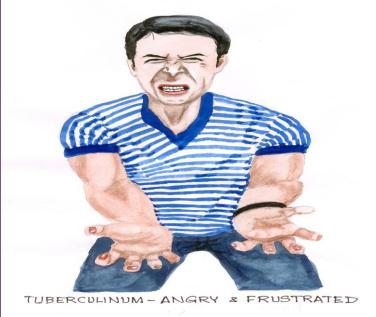

### **TUBERCULINUM**

Vindictive

Offended, gets
 upset easily
 against wall

Impatient → Discontented:
 Aggravates before menses

Grumbling (III-tempered

Aggravation from exertion (physical & mental

Irritable
 Moaning
 Obstinate

Rage, pulls hair
→ Mood swings

**Abusive** 

TUBERCULINUM TUB-haughty-rude-abusive