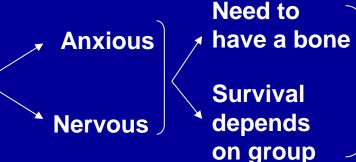

### **ARSENICUM ALBUM**

• Anxious Anticipation Restless

Anxiety
 Anxiety
 After midnight
 On waking

Agg. while alone

- Fear of being alone
- Startled → On falling asleep
- Panic attacks after mid-night

Anguish →
 Allows no rest

Chest → oppression
 Breathing → difficulty
 Fainting → fits

 Mental Modalities: Amelioration: Talking, company.

ANXIOUS -- NERVOUS