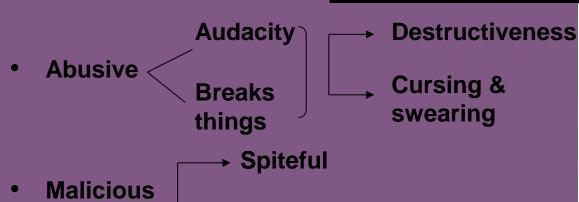

### **LYSSIN**

**Desire to bite** 

Abusive Cursing & swearing

Abusive after drinking.

TATOOED ABUSIVE

### **NITRIC ACID**

Abusive

Cursing & swearing.

Hatred.

Revengeful.

- Discontented, dissatisfied → Abusive.
- Violent rage & stubborn, consolation aggravates

- Unmoved by apology → Abusive.
- Abusive, aggravated from exerting mind.
- Mental Modalities:- Aggravation: Long lasting anxiety, over exertion, for nursing a sick, loss of dearest friend.

### **NUX VOMICA**

Anger with violence
Abusive

**Destructive (breaks, hits throws)** 

 Deception → Mortification Anger

Abusive

Mental exertion aggravates

**Mischievous** 

Abusive ← Desire to kill