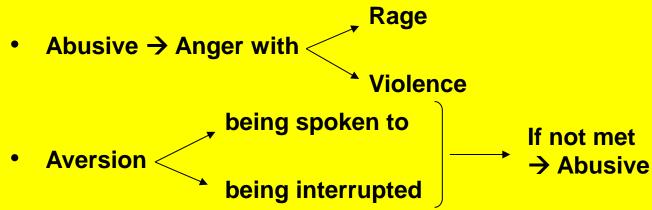

## 6 ABUSIVE

### **NUX VOMICA**

Anger with violence
Abusive

**Destructive (breaks, hits throws)** 

 Deception → Mortification Anger

Abusive

Mental exertion aggravates

**Mischievous** 

Abusive ← Desire to kill

**Obstinate** 

 Efficiency Order Slow workers When not meet the standard

Angry → Abusive

Fault finding
Unresolved anger
Jealousy

Anger →
Impatient →
Abusive

 Mental Modalities: Aggravation: Mental exertion, anger, music, emotion, anxiety worry.