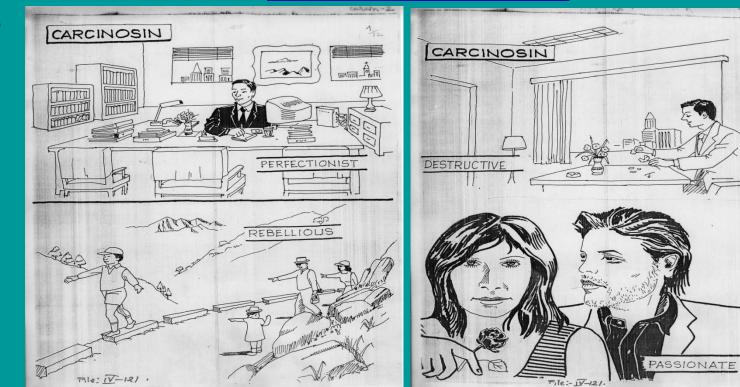

## • Perfectionist.

#### **BEHAVIOURAL**

- Sensitive.
- Romantic.
- Disobedient.
- Perfectionist, artistic.
- Dutiful, courteous, dependable.
- Passionate.

### • Sentimental, Romantic.

• **Rhythmic** (loves music, dancing).

• Passionate.