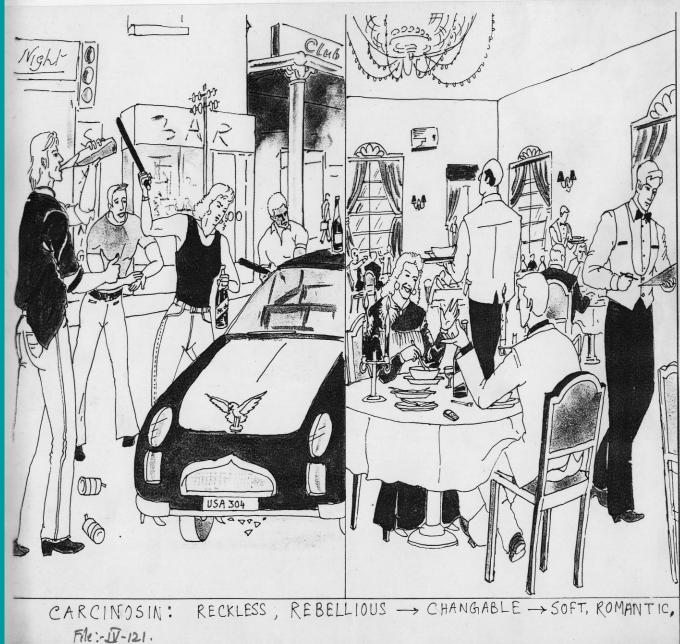

).
- Café au lait hue.
- Dark moles.
- Artistic, Romantic.
- Prominent veins in face and other areas.



#### **NATURE**

### <u>Romantic</u>:

### oSoft hearted.

### oSoft music.

### oSoft light.





- Face forced into pillow.
- Loves knee-elbow position, or hands on head.
- Insomnia for years, but without much suffering.
- Amelioration from short naps.



#### **BEHAVIOURAL**

- Sensitive.
- Romantic.
- Disobedient.
- Perfectionist, artistic.
- Dutiful, courteous, dependable.
- Passionate.



### **LOOK & DIAGNOSE**

- Sentimental.
- Romantic.
- Perfectionist.
- Prominent veins in face & café au lait.
- Artistic.

© Subrata

• Well matched crisp.









CARCINOSIN ROMANTIC DUTIFU

ATTRACTIVE DOOR-MAT



DOORMAT WOMAN



#### **Nature**



## Unhappy childhood



#### Changeability



# Ne T. Rhythmic CARCINOSIN: ROMANTIC RHYTHMIC. File-11-121.

## **REACTION TO EMOTIONS**

- Grieving or sad mood: Unfulfilled.
- Anxious mood: Suppressive.
- Aggressive mood: Destructive (Mildness masked in violence).
- Personality: Sensitive.
- Envious mood: Disobedient.
- Miserable nature: Rebellious.



## **THANK YOU!**