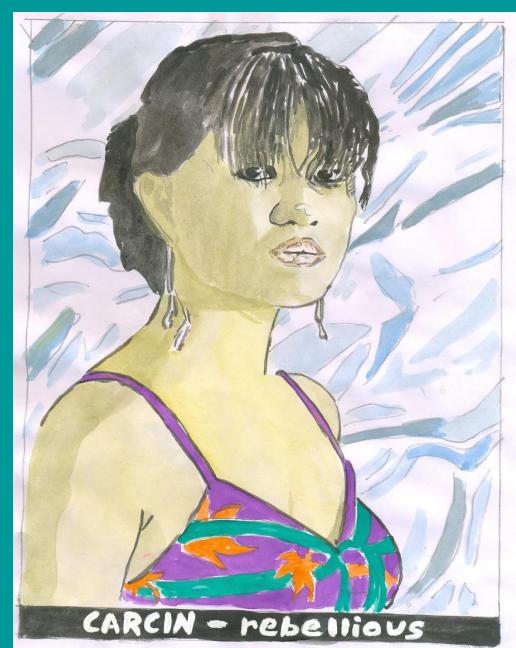

## **REACTION TO EMOTIONS**

- Grieving or sad mood: Unfulfilled.
- Anxious mood: Suppressive.
- Aggressive mood: Destructive (Mildness masked in violence).
- Personality: Sensitive.
- Envious mood: Disobedient.
- Miserable nature: Rebellious.