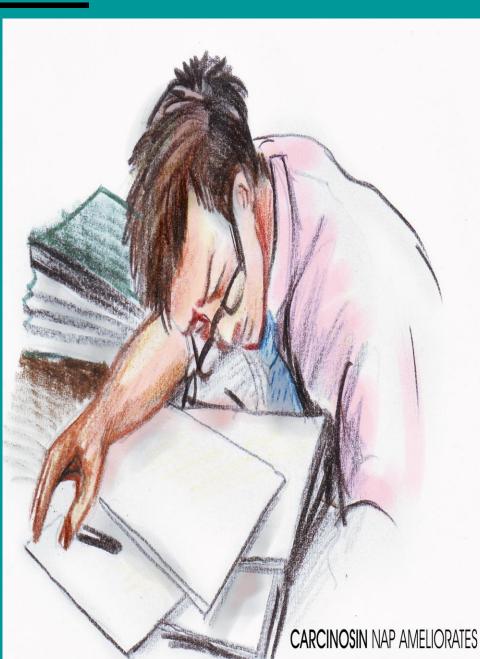

### oSoft light.

- Face forced into pillow.
- Loves knee-elbow position, or hands on head.
- Insomnia for years, but without much suffering.
- Amelioration from short naps.