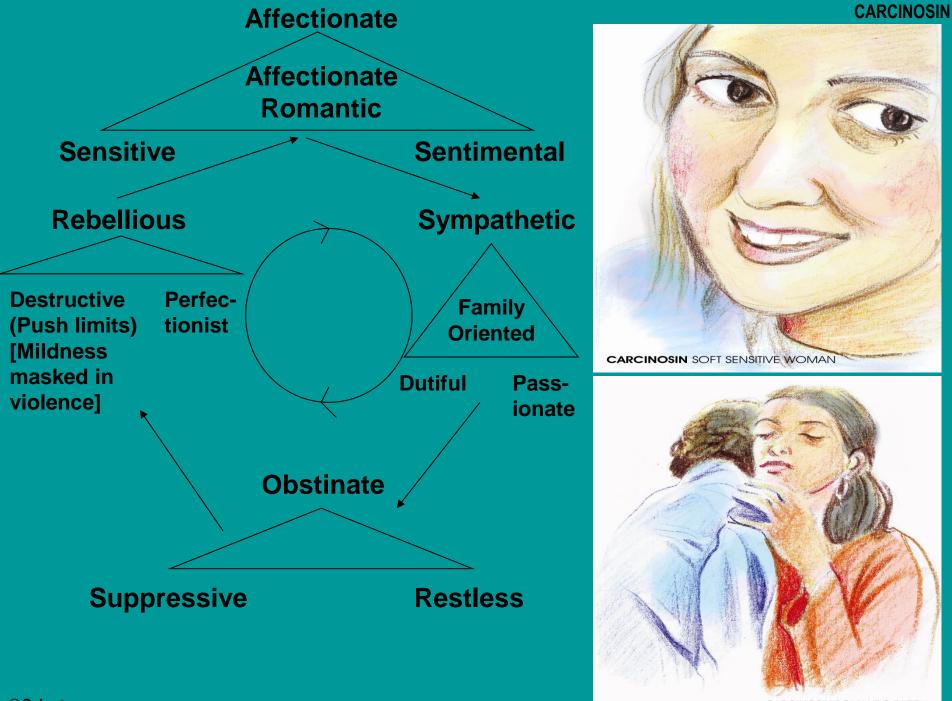

#### **BEHAVIOURAL**

- Sensitive.
- Romantic.
- Disobedient.
- Perfectionist, artistic.
- Dutiful, courteous, dependable.
- Passionate.

## **REACTION TO EMOTIONS**

- Grieving or sad mood: Unfulfilled.
- Anxious mood: Suppressive.
- Aggressive mood: Destructive (Mildness masked in violence).
- Personality: Sensitive.
- Envious mood: Disobedient.
- Miserable nature: Rebellious.