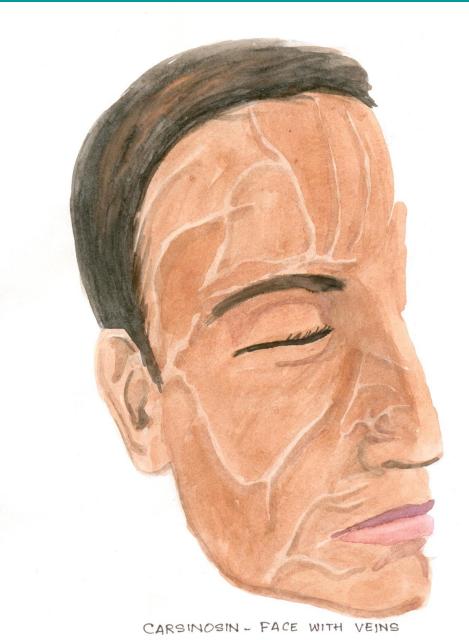

#### Look and diagnose

CARSINOSIN - FACE WITH VEINS

Dark moles

#### Promine nt veins

### **APPEARANCE**

- Dark, earthly, dusky complexion – olive skin.
- Wears strong, dark clothes (which get lighter as she gets better).
- Café au lait hue.
- Dark moles.
- Artistic, Romantic.
- Prominent veins in face and other areas.

### **LOOK & DIAGNOSE**

- Sentimental.
- Romantic.
- Perfectionist.
- Prominent veins in face & café au lait.
- Artistic.

© Subrata

• Well matched crisp.

CARCINOSIN ROMANTIC DUTIFU

ATTRACTIVE DOOR-MAT

DOORMAT WOMAN