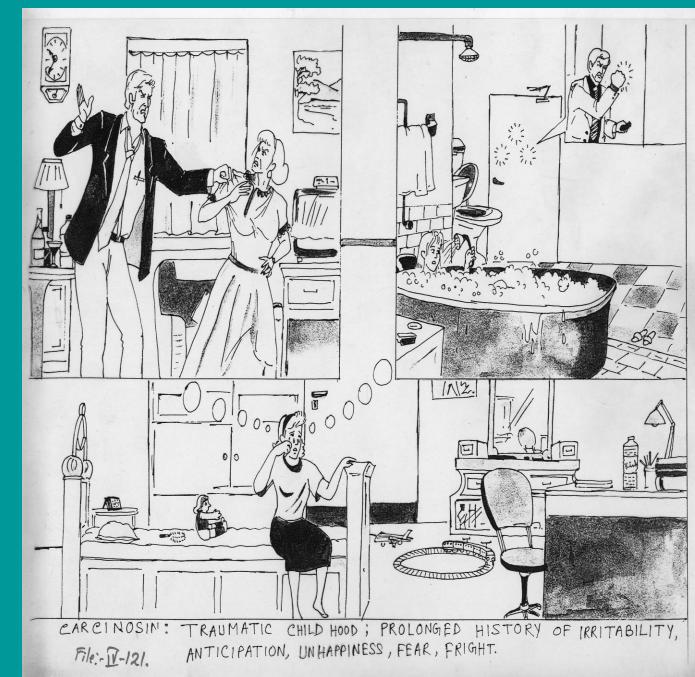

ter as she gets better).
- Café au lait hue.
- Dark moles.
- Artistic, Romantic.
- Prominent veins in face and other areas.



#### **NATURE**

### <u>Romantic</u>:

### oSoft hearted.

### oSoft music.

### oSoft light.





- Face forced into pillow.
- Loves knee-elbow position, or hands on head.
- Insomnia for years, but without much suffering.
- Amelioration from short naps.



#### **BEHAVIOURAL**

- Sensitive.
- Romantic.
- Disobedient.
- Perfectionist, artistic.
- Dutiful, courteous, dependable.
- Passionate.



### **LOOK & DIAGNOSE**

- Sentimental.
- Romantic.
- Perfectionist.
- Prominent veins in face & café au lait.
- Artistic.

© Subrata

• Well matched crisp.









CARCINOSIN ROMANTIC DUTIFU

ATTRACTIVE DOOR-MAT



DOORMAT WOMAN



#### **Nature**



## Unhappy childhood



#### Changeability



# Ne T. Rhythmic CARCINOSIN: ROMANTIC RHYTHMIC. File-11-121.

## **REACTION TO EMOTIONS**

- Grieving or sad mood: Unfulfilled.
- Anxious mood: Suppressive.
- Aggressive mood: Destructive (Mildness masked in violence).
- Personality: Sensitive.
- Envious mood: Disobedient.
- Miserable nature: Rebellious.



## **THANK YOU!**