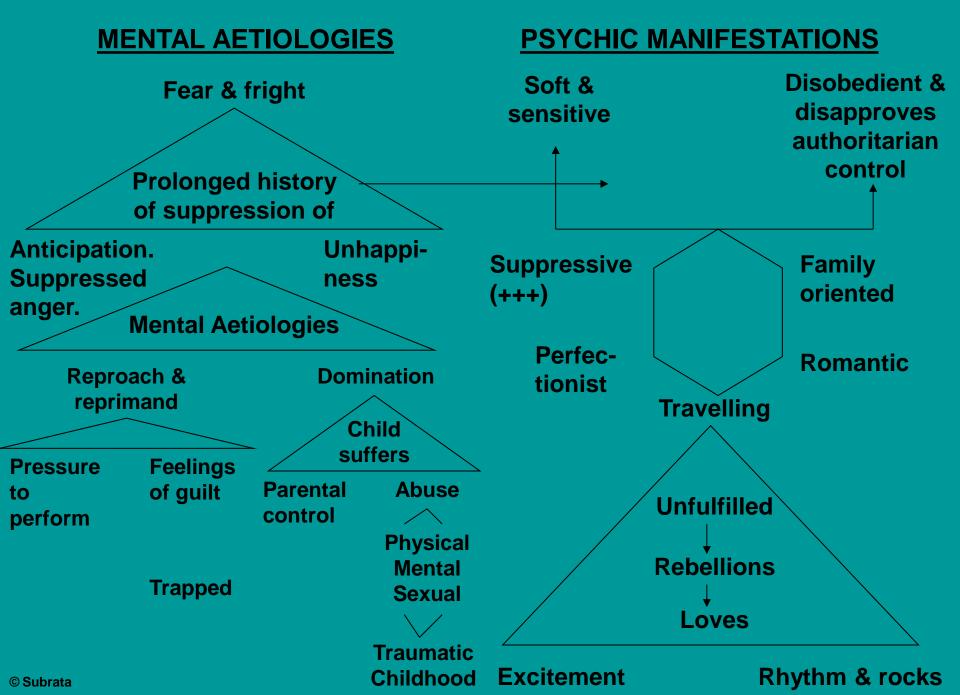

#### **Nature**

## Unhappy childhood

#### Changeability

## **REACTION TO EMOTIONS**

- Grieving or sad mood: Unfulfilled.
- Anxious mood: Suppressive.
- Aggressive mood: Destructive (Mildness masked in violence).
- Personality: Sensitive.
- Envious mood: Disobedient.
- Miserable nature: Rebellious.