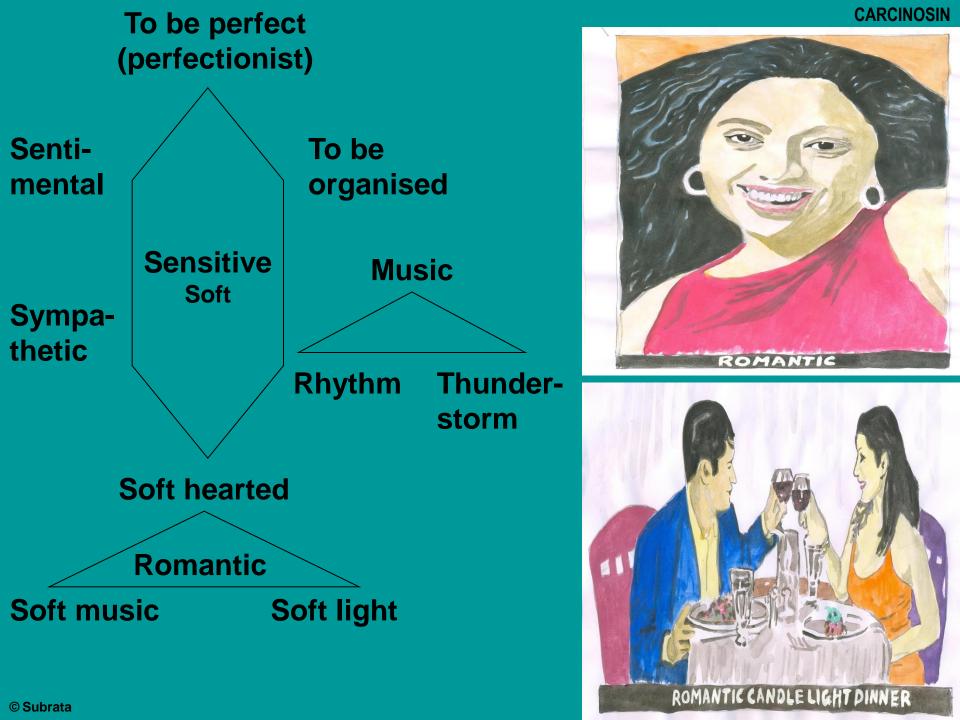

### • Sentimental, Romantic.

• **Rhythmic** (loves music, dancing).

• Passionate.

## • Perfectionist.

## Soft, romantic.

### <u>Romantic</u>:

### oSoft hearted.

### oSoft music.

### oSoft light.

- Face forced into pillow.
- Loves knee-elbow position, or hands on head.
- Insomnia for years, but without much suffering.
- Amelioration from short naps.