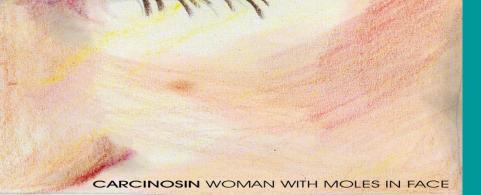

#### Look and diagnose

CARSINOSIN - FACE WITH VEINS

Dark moles

### **APPEARANCE**

- Dark, earthly, dusky complexion – olive skin.
- Wears strong, dark clothes (which get lighter as she gets better).
- Café au lait hue.
- Dark moles.
- Artistic, Romantic.
- Prominent veins in face and other areas.