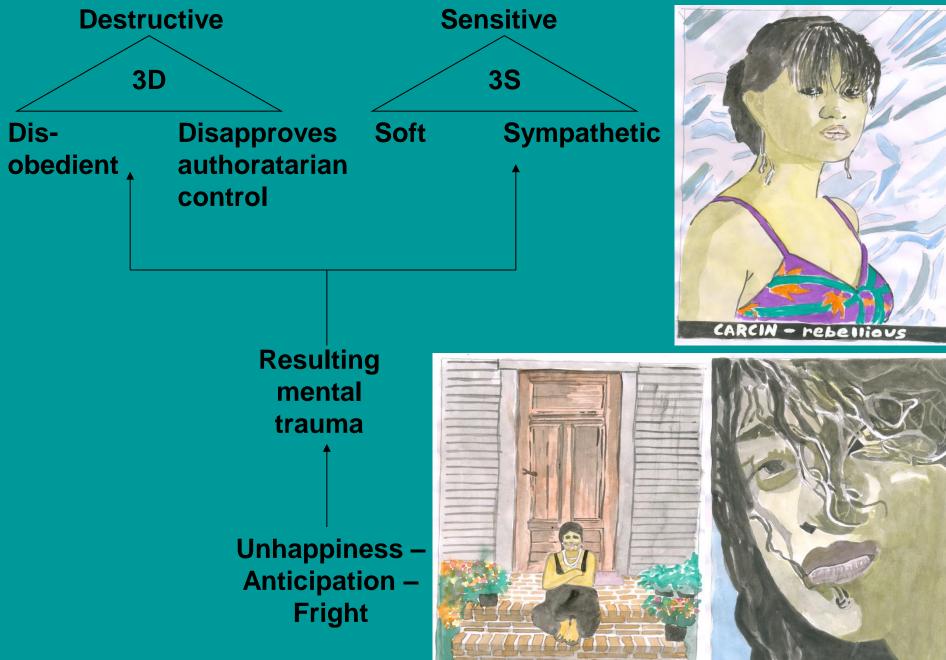

#### **BEHAVIOURAL**

- Sensitive.
- Romantic.
- Disobedient.
- Perfectionist, artistic.
- Dutiful, courteous, dependable.
- Passionate.

## **REACTION TO EMOTIONS**

- Grieving or sad mood: Unfulfilled.
- Anxious mood: Suppressive.
- Aggressive mood: Destructive (Mildness masked in violence).
- Personality: Sensitive.
- Envious mood: Disobedient.
- Miserable nature: Rebellious.

## Unhappy childhood