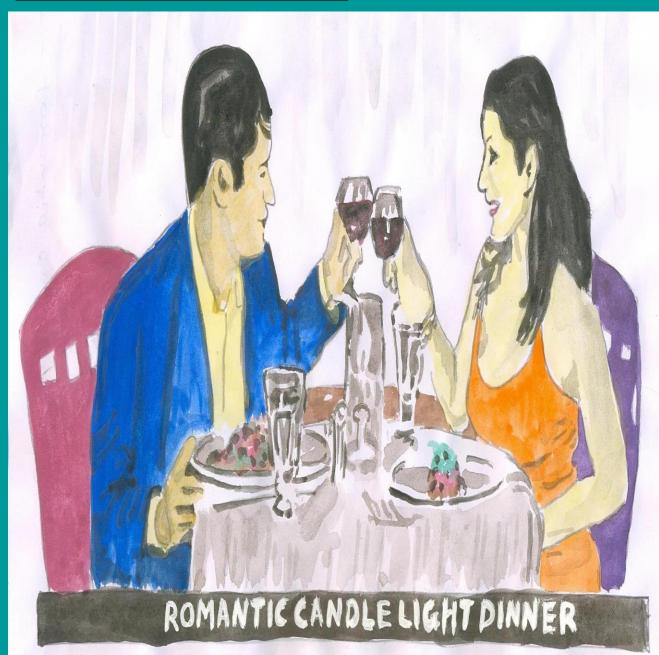

### • Sentimental, Romantic.

• **Rhythmic** (loves music, dancing).

• Passionate.

### <u>Romantic</u>:

#### **BEHAVIOURAL**

- Sensitive.
- Romantic.
- Disobedient.
- Perfectionist, artistic.
- Dutiful, courteous, dependable.
- Passionate.