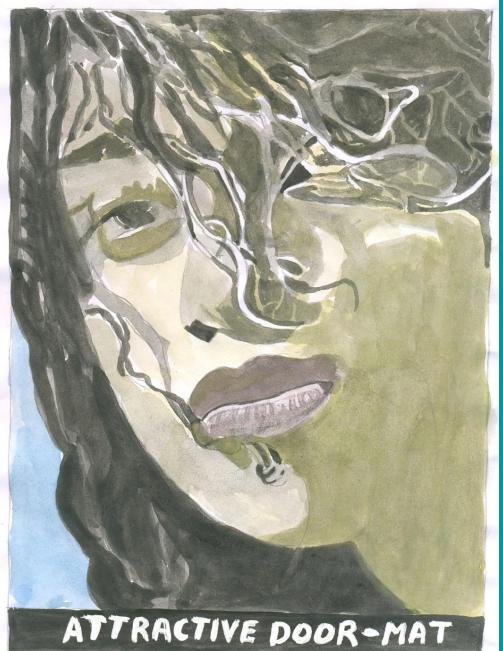

### **LOOK & DIAGNOSE**

- Sentimental.
- Romantic.
- Perfectionist.
- Prominent veins in face & café au lait.
- Artistic.

© Subrata

• Well matched crisp.

CARCINOSIN ROMANTIC DUTIFU

ATTRACTIVE DOOR-MAT

DOORMAT WOMAN