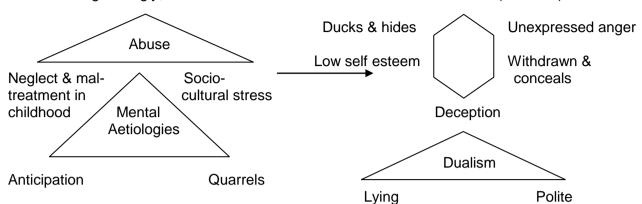

ressed Warts Bad effects of Gonorrhoea vaccination **Engrafted** sycosis Dualism Low self-esteem Deception Cheating Conscientious Secret Obsession/ Depression Isolation Lying Deception Money **DUALISM** Fall from Conceal-Relation-Sex grace (guilt) ment Sensitive, polite, grateful ship Stickler Dreams of Ducks falling Drugs Alcohol and

Pleasure & leisure (ducks & hides)

POSSESIVE, SUPPRESSIVE &
MANIPULATIVE, IRRITABLE WITH THE PEOPLE WITH
WHOM ONLY FEELS SECURE

Guard; conceal. Natrum Muriaticum wall themselves off. Lycopodium and Silica will try to avoid things, but Thuja feels trapped and the best thing they can do is conceal themselves

Mistrust; distorted

hides

#### **MENTAL AETIOLOGIES**

### **PSYCHIC MANIFESTATIONS**

Being told ugly, unloveable

Calculated deceit (live in lie)



#### **Mental Clinicals:**

- 1. Anxiety Neurosis;
- 2. Fear Psychosis;
- 3. Delusion & Hallucination;
- 4. Obsessive Compulsive Disoders (O.C.D);
- 5. Manipulative behaviours.

### C. SPHERE OF ACTION: WEAKEST LINKS



### D. CATCH WORDS: KEYNOTES

Left-sided symptoms in an hydrogenoid constitution, with warts, moles & growths



### E. KEYWORDS FOR PERSONALITY PROFILE



### F. POTENCY OF CHOICE

- i) Headache: 200 C.
   ii) Eyes: 30 C, 200 C.
   iii) Nose: 200 C, 1 M.
   iv) Abdomen: 200 C.
   v) Urinary: 200 C.
- vi) Rheumatism: 30 C. vii) Skin: 30 C.
- viii) Emotional: 1 M, 10 M.
- ix) Mental: 1M.

Acute as well as Chronic medicine.

### G. MIASMATICS OF THUJA

Psora ++, Sycotic +++, Syphilis ++, Tubercular ++.

### H. CLINICAL TIPS

Lax, plumpy, ganeshji appearance where the trunk