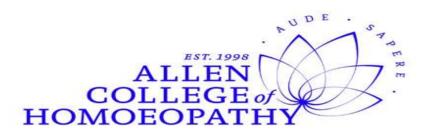

### **Physical Clinicals:**

- 1. Warts, condylomatas; skin tags; naevi;
- 2. Tumours including adenomas; fibromas and fibro-myomas;
- 3. Urinary Tract Infections (U.T.I);
- 4. Chronic headaches;
- 5. Nasal Polyps;
- 6. Acute & Chronic Gastro-enteritis;
- 7. Osteo-arthritis.

### D. CATCH WORDS: KEYNOTES

Left-sided symptoms in an hydrogenoid constitution, with warts, moles & growths

### G. MIASMATICS OF THUJA

Psora ++, Sycotic +++, Syphilis ++, Tubercular ++.

### H. CLINICAL TIPS

Lax, plumpy, ganeshji appearance where the trunk represents extra growths, who suffers from osteo-arthritis which aggravates from damp;in deceitful people who have secret obsessions.