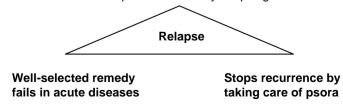

viii) Relapsing cases: 30C → 200C.

Acute as well as Chronic medicine.

# G. MIASMATICS OF SULPHUR

Psora +++, Sycosis ++, Syphilis +++, Tubercular +++