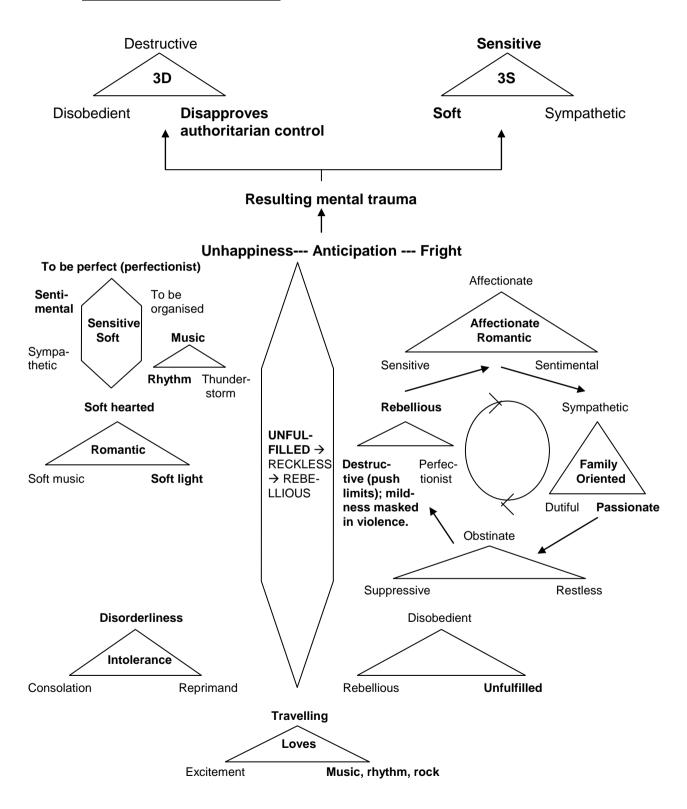

#### Mental Clinicals:

- 1. Depression.
- 2. Door-mat  $\rightarrow$  Chronic Fatigue Syndrome.
- 3. Obssesive Compulsive Disorders (O.C.D).
- 4. Manias (tidy  $\rightarrow$  untidy).
- 5. Unfulfilled  $\rightarrow$  reckless  $\rightarrow$  vagaond.

\* Sucessfully treated lots of cases with the above mental aetiologies  $\rightarrow$  psychic manifestations.

#### D. CATCH WORDS: KEYNOTES

Family history of cancer, past history of recurrent inflammatory illness, emotional history of trauma and abuse

Dystructive (syphilitic) reckless, rebellious (tubercular), soft, sentimental, changeable mentality Past history of unhappiness or abuse  $\rightarrow$  problem personality (destructive, rebellious or changeable)

## H. CLINICAL TIPS

N.B.W.S. unhappiness with suppressed irritability. I will never prescribe this medicine without good mental features present in the case. Carcinosin personality are like cancer cells, they quietly suffers and destroy themselves  $\rightarrow$  like `door mat' (Folliculinum)  $\rightarrow$  but tries to keep family happy. Only at last stage  $\rightarrow$  when pushed  $\rightarrow$  outbursts.