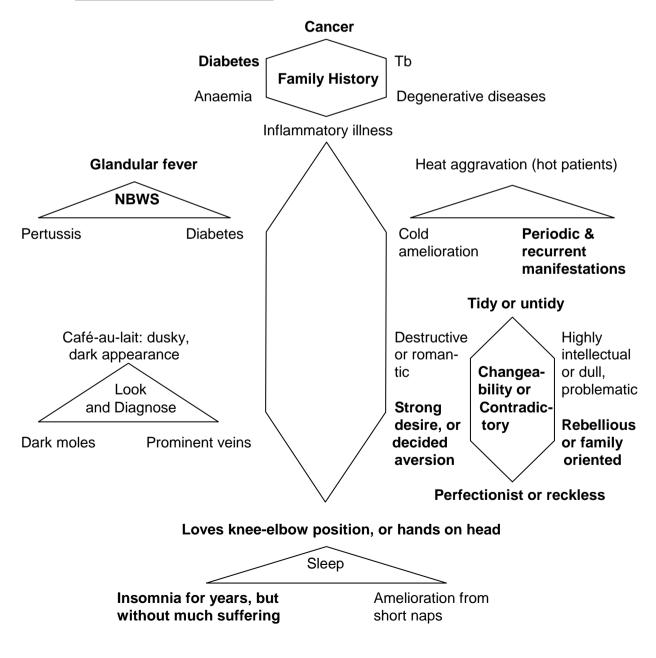

#### **Physical Clinicals:**

- 1. Chronic Fatigue Syndrome (e.g. NBWS Glandular fever).
- 2. Degenerative diseases.
- 3. Chronic migraine, chronic gastitis, chronic endometriosis etc.

#### Mental Clinicals:

- 1. Depression.
- 2. Door-mat  $\rightarrow$  Chronic Fatigue Syndrome.
- 3. Obssesive Compulsive Disorders (O.C.D).
- 4. Manias (tidy  $\rightarrow$  untidy).
- 5. Unfulfilled  $\rightarrow$  reckless  $\rightarrow$  vagaond.

#### C. SPHERE OF ACTION: WEAKEST LINKS

Mind (syphilo-tubercular) manifestations

Skin

Gastrointestinal

#### D. CATCH WORDS: KEYNOTES

Family history of cancer, past history of recurrent inflammatory illness, emotional history of trauma and abuse

Dystructive (syphilitic) reckless, rebellious (tubercular), soft, sentimental, changeable mentality Past history of unhappiness or abuse  $\rightarrow$  problem personality (destructive, rebellious or changeable)

## H. CLINICAL TIPS

N.B.W.S. unhappiness with suppressed irritability. I will never prescribe this medicine without good mental features present in the case. Carcinosin personality are like cancer cells, they quietly suffers and destroy themselves  $\rightarrow$  like `door mat' (Folliculinum)  $\rightarrow$  but tries to keep family happy. Only at last stage  $\rightarrow$  when pushed  $\rightarrow$  outbursts.