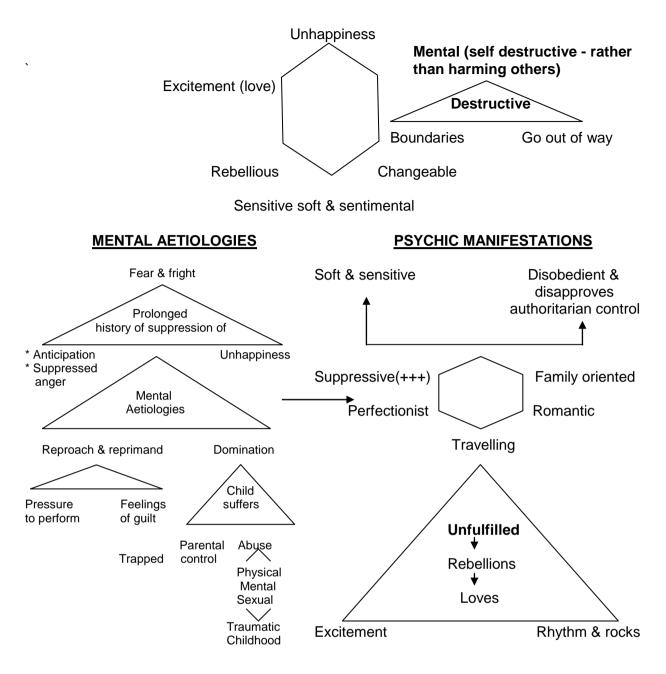

#### Mental Clinicals:

- 1. Depression.
- 2. Door-mat  $\rightarrow$  Chronic Fatigue Syndrome.
- 3. Obssesive Compulsive Disorders (O.C.D).
- 4. Manias (tidy  $\rightarrow$  untidy).
- 5. Unfulfilled  $\rightarrow$  reckless  $\rightarrow$  vagaond.

\* Sucessfully treated lots of cases with the above mental aetiologies  $\rightarrow$  psychic manifestations.

#### D. CATCH WORDS: KEYNOTES

Family history of cancer, past history of recurrent inflammatory illness, emotional history of trauma and abuse

Dystructive (syphilitic) reckless, rebellious (tubercular), soft, sentimental, changeable mentality Past history of unhappiness or abuse  $\rightarrow$  problem personality (destructive, rebellious or changeable)

## H. CLINICAL TIPS

N.B.W.S. unhappiness with suppressed irritability. I will never prescribe this medicine without good mental features present in the case. Carcinosin personality are like cancer cells, they quietly suffers and destroy themselves  $\rightarrow$  like `door mat' (Folliculinum)  $\rightarrow$  but tries to keep family happy. Only at last stage  $\rightarrow$  when pushed  $\rightarrow$  outbursts.